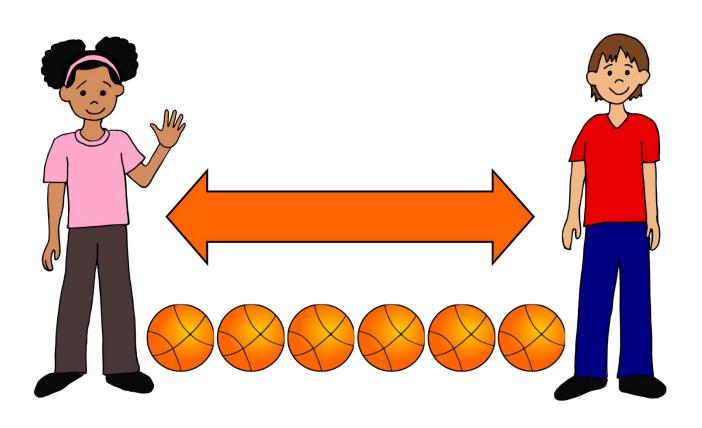

Is this okay? No, that is too close.

Is this okay? Yes! That is 1.5 metres.

But how far is 1.5 metres?

1.5 metres is one car across □ stay in your lane!

1.5 metres is one alligator between watch out!

1.5 metres is one table,

2 bunny hops

3 scooters

4 sitting dogs

or 6 basketballs

There are other ways to be together, like on the phone or on the computer.

Pete and Patty keep apart for a little while because they care about each other. They are friends forever.