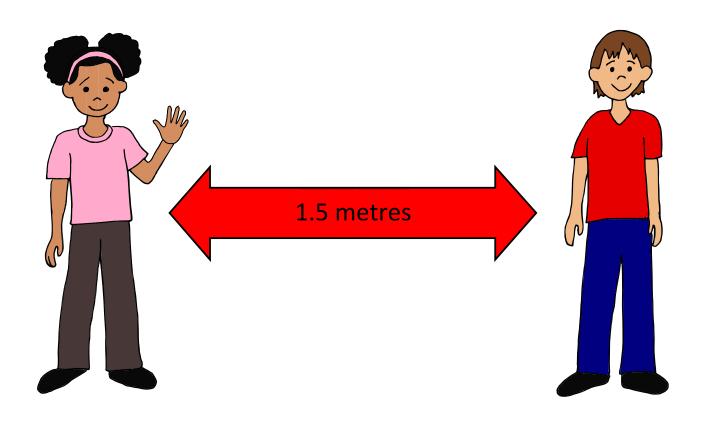

Is this okay? No, that is too close.

Is this okay? Yes! That is 1.5 metres.

But how far is 1.5 metres?

1.5 metres is one car across □ stay in your lane!

1.5 metres is one alligator between watch out!

1.5 metres is one table,