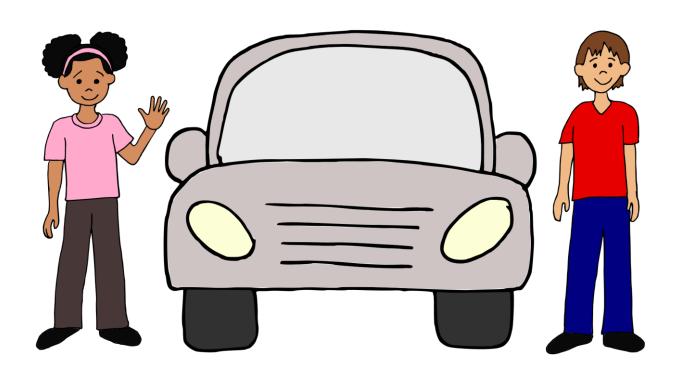

Is this okay? No, that is too close.

Is this okay? Yes! That is 1.5 metres.

But how far is 1.5 metres?

1.5 metres is one car across □ stay in your lane!

1.5 metres is one alligator between watch out!

1.5 metres is one table,