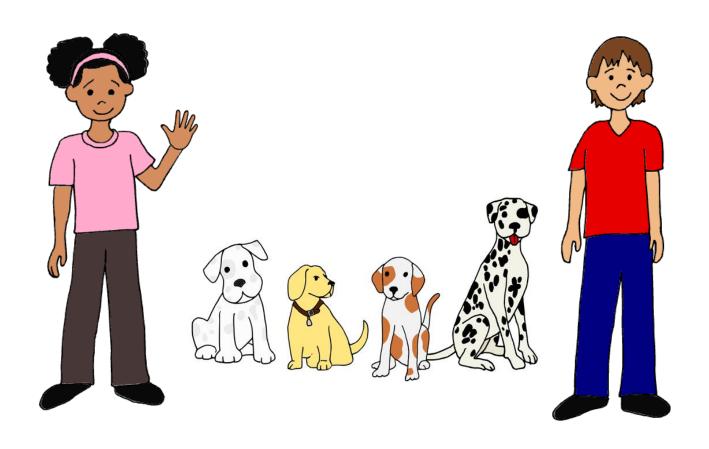

2 bunny hops

3 scooters

4 sitting dogs

or 6 basketballs

There are other ways to be together, like on the phone or on the computer.

Pete and Patty keep apart for a little while because they care about each other. They are friends forever.