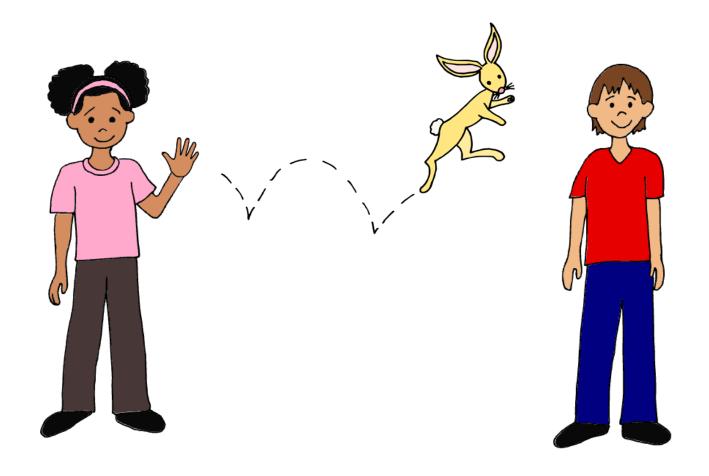

2 bunny hops

3 scooters

4 sitting dogs

or 6 basketballs

There are other ways to be together, like on the phone or on the computer.

Pete and Patty keep apart for a little while because they care about each other. They are friends forever.