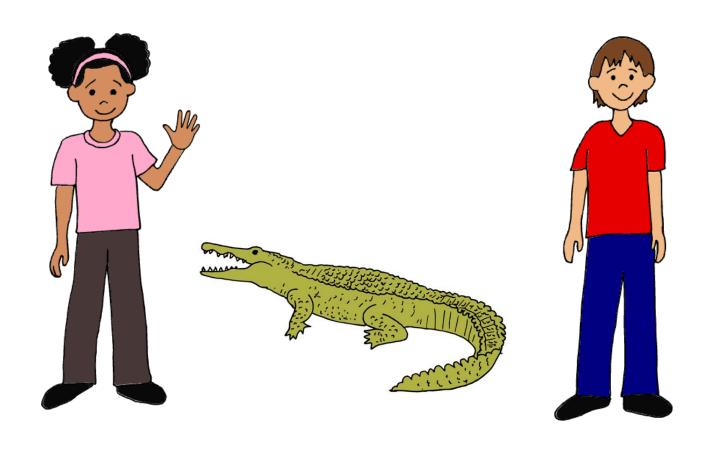

Is this okay? No, that is too close.

Is this okay? Yes! That is 1.5 metres.

But how far is 1.5 metres?

1.5 metres is one car across □ stay in your lane!

1.5 metres is one alligator between watch out!

1.5 metres is one table,