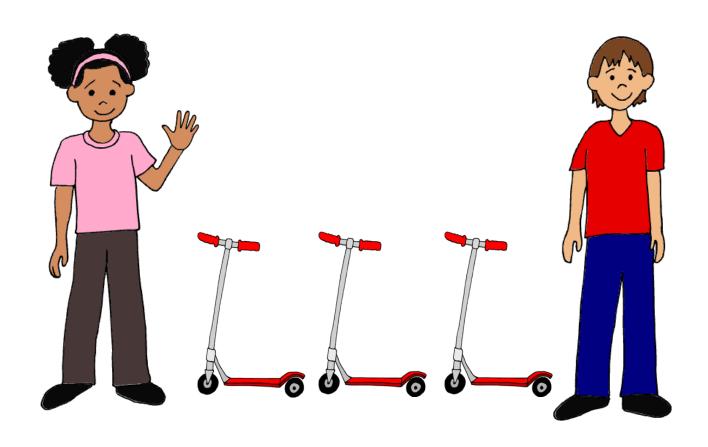

2 bunny hops

3 scooters

4 sitting dogs

or 6 basketballs

There are other ways to be together, like on the phone or on the computer.

Pete and Patty keep apart for a little while because they care about each other. They are friends forever.