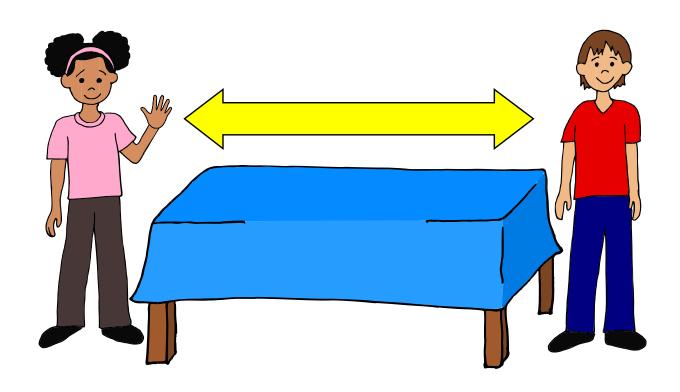

Is this okay? No, that is too close.

Is this okay? Yes! That is 1.5 metres.

But how far is 1.5 metres?

1.5 metres is one car across □ stay in your lane!

1.5 metres is one alligator between watch out!

1.5 metres is one table,